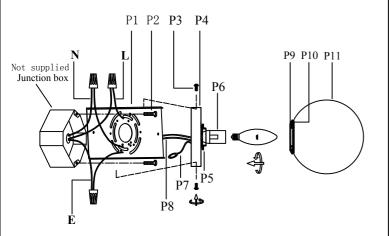

## **Installation instructions:**

- 1. Black wire from ceiling(junction box) attaches to "L"wire from the fixture.
- 2. White wire from ceiling(junction box) attaches to "N"wire from the fixture.
- 3. "E" wire from the fixture is attaced to the mounting bracket and an additional "E" wire from the mounting bracket must be secured to the junction box.
- 4. Secure mounting bracket to the junction box.
- 5.Insert the mounting bracket screw(P2) into the mounting bracket (P1).
- 6.Useing the screw(P3) to lock the lamp body onto the mounting bracket (P1) on the wall.
- 7.Install E12 light source.(Bulbs not supplied).
- 8. Twist the glass shade (P11) onto the lamp body.

The end!

| Part Number      | Part | Picture   | Description                  | Qty |
|------------------|------|-----------|------------------------------|-----|
| MB7S16           | P1   |           | Mounting bracket L15"*W5.7"  | 1   |
|                  | P2   |           | Mounting bracket screw       | 2   |
| P-LD7303W31BRA-1 | P3   |           | Screw                        | 4   |
|                  | P4   |           | Backplate (L30.7"*W5.9")     | 1   |
|                  | P5   | þ         | Aluminum ring<br>Φ2"*H0.4"   | 4   |
|                  | P6   |           | E12 holder                   | 4   |
|                  | P7   |           | UL18#Ground wire,L9.8"       | 1   |
|                  | P8   | $\approx$ | UL18#,L8"                    | 1   |
| GS7R02BR         | P9   |           | Aluminum ring<br>Φ2.7"*H0.3" | 4   |
|                  | P10  |           | Plate<br>Φ1.8"*T0.1"         | 4   |
|                  | P11  |           | Glass shade<br>Φ5.9"*H5.7"   | 4   |

L'' = Hot wire

<sup>&</sup>quot;N" = Neutral wire

<sup>&</sup>quot;E" = Ground wire